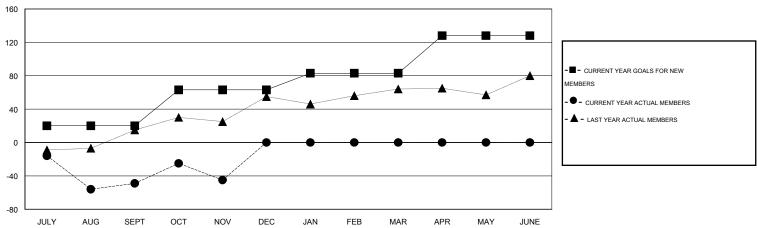

## GMT: OPEN LOCATION NEW JERSEY GMT CA 1

|               |                  | Clubs            |                  |                  | Members  RESULTS FOR 2015-2016 |                    |                                     |                    |                  |
|---------------|------------------|------------------|------------------|------------------|--------------------------------|--------------------|-------------------------------------|--------------------|------------------|
|               | RESUL            | TS FOR 2015-2016 | i                |                  |                                |                    |                                     |                    |                  |
| QUARTER       | NEW CLUB<br>GOAL | NEW CLUBS        | DROPPED<br>CLUBS | NET<br>GAIN/LOSS | QUARTER                        | NEW MEMBER<br>GOAL | CHARTER AND<br>NEW MEMBERS<br>ADDED | DROPPED<br>MEMBERS | NET<br>GAIN/LOSS |
| JULY/AUG/SEPT | 0                | 0                | 1                | -1               | JULY/AUG/SEPT                  | 20                 | 23                                  | 72                 | -49              |
| OCT/NOV/DEC   | 1                | 0                | 0                | 0                | OCT/NOV/DEC                    | 43                 | 38                                  | 34                 | 4                |
| JAN/FEB/MAR   | 0                | 0                | 0                | 0                | JAN/FEB/MAR                    | 20                 | 0                                   | 0                  | 0                |
| APR/MAY/JUNE  | 1                | 0                | 0                | 0                | APR/MAY/JUNE                   | 45                 | 0                                   | 0                  | 0                |

## GOALS AND ACTUAL MEMBERS CUMULATIVE

| DROPPED CLUBS: 1  DROPPED MEMBERS |                | 21 CLUBS OF 63 ADDED 1 OR MORE NEW MEMBERS | GENDER DISTRIBUTION           MALE         1,029 (67.30%)           FEMALE         500 (32.70%) |   |            |
|-----------------------------------|----------------|--------------------------------------------|-------------------------------------------------------------------------------------------------|---|------------|
| DECEASED  CLUB CANCELLED  OTHER   | 12<br>42<br>52 | CLICK HERE FOR HEALTH ASSESSMENT DATA      | FAMILY UNIT MEMBERS HEAD OF HOUSEHOLD                                                           |   | 242<br>116 |
| TOTAL                             | 106            |                                            | NON-HEAD OF HOUSEHOL                                                                            | D | 126        |