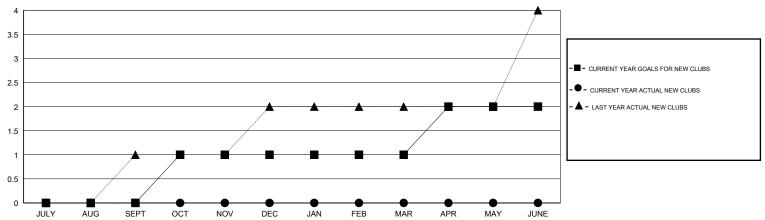

## GMT: OPEN LOCATION NEW JERSEY GMT CA 1

|               |                  | Clubs            |                  |                  | Members  RESULTS FOR 2015-2016 |                    |                                     |                    |                  |
|---------------|------------------|------------------|------------------|------------------|--------------------------------|--------------------|-------------------------------------|--------------------|------------------|
|               | RESUL            | TS FOR 2015-2016 | i                |                  |                                |                    |                                     |                    |                  |
| QUARTER       | NEW CLUB<br>GOAL | NEW CLUBS        | DROPPED<br>CLUBS | NET<br>GAIN/LOSS | QUARTER                        | NEW MEMBER<br>GOAL | CHARTER AND<br>NEW MEMBERS<br>ADDED | DROPPED<br>MEMBERS | NET<br>GAIN/LOSS |
| JULY/AUG/SEPT | 0                | 0                | 1                | -1               | JULY/AUG/SEPT                  | 20                 | 23                                  | 72                 | -49              |
| OCT/NOV/DEC   | 1                | 0                | 0                | 0                | OCT/NOV/DEC                    | 43                 | 38                                  | 34                 | 4                |
| JAN/FEB/MAR   | 0                | 0                | 0                | 0                | JAN/FEB/MAR                    | 20                 | 0                                   | 0                  | 0                |
| APR/MAY/JUNE  | 1                | 0                | 0                | 0                | APR/MAY/JUNE                   | 45                 | 0                                   | 0                  | 0                |

## GOALS AND ACTUAL NEW CLUBS CUMULATIVE